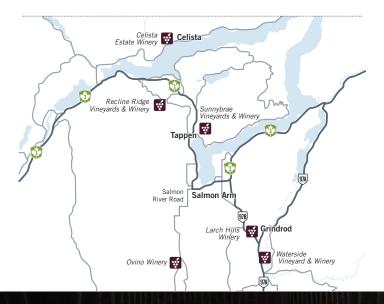

Each of our six wineries offers tasting opportunities and onsite sales. Discerning adventurers and casual vacationers are invited to tour the Shuswap's wineries, and meet their owners. Contact wineries for tour times in advance.

For more information on the Shuswap region visit www.ShuswapTourism.ca

2640 Skimikin Rd., Tappen, BC VOE 2X3 www.ReclineRidgeWinery.com inquiry@reclineridgewinery.com 250.835.2212 | F: 250.835.2228

2319 Beguelin Rd., Celista, BC VOE 1M6 www.CelistaWine.com jake@celistawine.com 250.955.8600

1577 Yankee Flats Rd., Salmon Arm, BC V1E 3J4 www.OvinoWinery.com info@ovinowinery.com 250.832.8463

3849 Sunnybrae Canoe Pt. Rd., Tappen, BC VOE 2X0 www.SunnybraeWinery.com info@sunnybraewinery.com 250.835.8373

110 Timms Rd., Salmon Arm, BC V1E 2P8 www.LarchHillsWinery.com info@larchhillswinery.com 250.832.0155 | F: 250.832.9419

70 Waterside Rd., Enderby, BC V0E 1V3 www.WatersideWinery.com watersidewinery@mail.com 250.838.9757